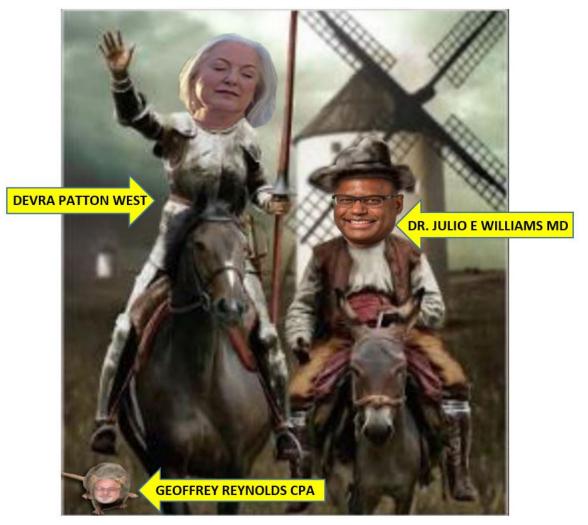

When the murder plot failed, Patton West tried to bankrupt Watson into silence in 2010 by launching multiple frivolous lawsuits against him, whose objective was to outspend him in civil court. Joining Patton West in her conspiracy against Watson were two senior members of her cult Dr. Julio E Williams MD & Geoffrey Reynolds CPA. Both were total strangers to Watson but both were totally under Patton West's control. Both Williams & Reynolds willingly agreed to risk all by being complicit in Patton West's attempts to murder Watson. We analyze their role in a little more detail lower down in this bulletin though an in-depth analysis of their involvement can be found by going <u>here</u> and <u>here</u>. Suffice to say that both were very aware of Patton West's ability to murder with impunity (so far) and both assumed there would be no consequences for their actions. In the image below and extreme left is a photo of Patton West from one of two Montana arrest warrants. Clearly, publishing all this information was motive enough for Patton West to want to murder Watson. Williams & Reynolds had no 'dog in the fight' and yet both decided to risk everything to do Patton West's bidding.

# THIS IS A SMALL PORTION OF WHAT ANNA WEST IS GOING TO INHERIT... WE SUGGEST SHE GETS LEGAL ADVICE ASAP!

Patton West's use of occult knowledge allows her to deliver pain, suffering and murder across distances with total plausible deniability. But for the fact that stooge / accomplice Geoffrey Reynolds announced Watson's murder in advance, nobody would be any the wiser. As it is both Reynolds and Williams (both total strangers to Watson) have left a 'paper trail' linking them with Patton West's conspiracy to murder Watson. When the murder plot failed, all three conspired together to bankrupt Watson in to silence by outspending him in civil court. A conspiracy Williams pledged \$2,000,000 of his own money to see through. Having obtained the injunction, they desperately needed to force Watson's website down they moved their 'shit show' to Arizona where Patton West is currently targeting wealthy spiritual seekers in Sedona.

### THIS CAMPAIGN AGAINST PATTON WEST WILL CONTINUE UNTIL PATTON WEST, REYNOLDS, WILLIAMS AND OTHERS ARE THE SUBJECT OF A CRIMINAL TRIAL.

As stated above, anyone attempting to tell the truth about Patton West's criminal activities becomes the target of intimidation and murder. Why would <u>Dr. Julio E Williams MD</u> & <u>Geoffrey Reynolds CPA</u>, who had no 'dog in the fight' risk everything in <u>a</u> <u>conspiracy</u> to 'neutralize' fraud victim turned whistleblower John Watson who was a perfect stranger to both of them? The answer is that both were senior members of Patton West's cult / criminal gang. There is no other explanation for their behavior. Our goal is to have Williams & Reynolds tried and then jailed for racketeering and complicity to commit murder. Witnesses suggest that Julio Williams has already fled the US; Reynolds has nowhere to hide.

#### GEOFFREY REYNOLDS CPA.

A fellow employee of Geoffrey Reynolds, and a victim of multiple assaults at the hands of Patton West, in March 2007 made a written statement regarding Reynolds refusal to report the crimes occurring under his nose to the police. She stated that Reynolds agreed to be complicit in a whistleblower's murder (and even announced it to a local newspaper in advance) to, and I quote, "Save his marriage and his CPA license."