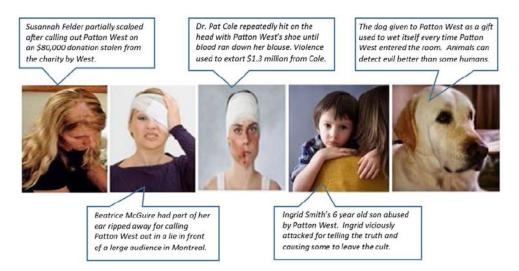

#### PATTON WEST'S LEGACY OF VIOLENCE TOWARDS WOMEN ...

You can read the back story to each of the above images by following these links. <u>Susannah Felder</u>. <u>Beatrice McGuire</u>. <u>Dr. Pat</u> <u>Cole MD</u>. <u>Ingrid Smith</u>. We suggest you also review several statements (<u>1</u>), (<u>2</u>) & (<u>3</u>) provided by Rebecca West. (no relation to Devra West) and <u>Carlida Finch's</u> testimony. There is a clear record of mental and physical abuse being meted out to employees and students alike, as Patton West uses CIA mind control tactics to break the targets will as a prelude to brainwashing and controlling them to become low paid or no paid slaves. This is part of Patton West's true legacy.