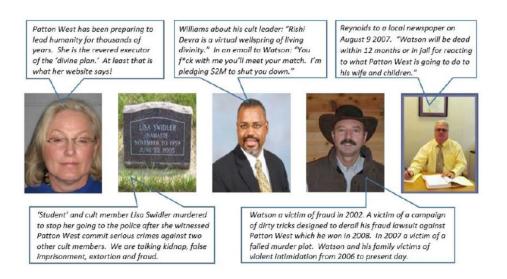

In 2002 Patton West's then husband, Jack West, told the whistleblower that, and I quote, "Those who opposed my wife had a habit of dying suddenly." End quote. The use of the word 'those' implies more than one and these comments were made in 2002 – twenty years ago! Watson thought nothing of it at the time, but in 2005, Patton West murdered one of her students Lisa Swidler, a young mother of two children under the age of ten. Lisa was murdered to stop her going to the police after she witnessed two serious crimes being committed against two other students by Patton West.

Above: Lisa Swidler was murdered in 2005 to stop her going to the police.

In 2005 Marion Cantwell was kidnapped, falsely imprisoned, beaten and only released after Marion agreed to 'donate' tens of thousands of dollars to Patton West from the recent sale of her home. Upon release, Marion was told if she went to the police, she would be murdered. In 2006 Dr. Pat Cole MD was slated for murder according to fellow employee, Carlida Finch, who overheard Patton West planning Cole's murder. Cole was allowed to live after several severe beatings and after agreeing to donate every cent she had, estimated at \$1.3 million, to Patton West. After being defrauded and being subject to a campaign of lies and defamations by Patton West Watson went public via a website in 2006 and caused a series of newspaper articles to be published in 2007 & 2008 about Patton West's criminal activities in Montana.

#### PART OF THE LEGACY OF MURDER FROM MONTANA...

In a March 2003 meeting to discuss their difficulties, Patton West told the whistleblower John Watson, and I quote, "<u>It does not</u> <u>matter what is actually true</u>." If she can persuade her cult and the public that her lies are their truth. She also told Watson that she felt "<u>f\*cked up the arse</u>" because he had decided to sue her for defrauding him. A lawsuit <u>he won in 2008</u>. She made these comments after <u>agreeing with Watson that she had defrauded him</u> but did not see herself writing out a check for what she owed him! You can hear Patton West say this in her own voice because Watson recorded the conversation. After John Watson put up a website in 2006 to counter Patton West's lies and propaganda and caused three newspaper articles (<u>1</u>), (<u>2</u>) & (<u>3</u>) to be published in 2007 & 2008, Patton West's criminal racketeering business model was dead in the water in Montana because no one believed the 'divine being' bullshit anymore. In response to Watson going to law and going public, Patton West decided to murder Watson. She even had cult member Geoffrey Reynolds announce Watson's murder to the local press on August 9 2007.

# THIS IS A SMALL PORTION OF WHAT ANNA WEST IS GOING TO INHERIT... WE SUGGEST SHE GETS LEGAL ADVICE ASAP!

Patton West's use of occult knowledge allows her to deliver pain, suffering and murder across distances with total plausible deniability. But for the fact that stooge / accomplice Geoffrey Reynolds announced Watson's murder in advance, nobody would be any the wiser. As it is both Reynolds and Williams (both total strangers to Watson) have left a 'paper trail' linking them with Patton West's conspiracy to murder Watson. When the murder plot failed, all three conspired together to bankrupt Watson in to silence by outspending him in civil court. A conspiracy Williams pledged \$2,000,000 of his own money to see through. Having obtained the injunction, they desperately needed to force Watson's website down they moved their 'shit show' to Arizona where Patton West is currently targeting wealthy spiritual seekers in Sedona.